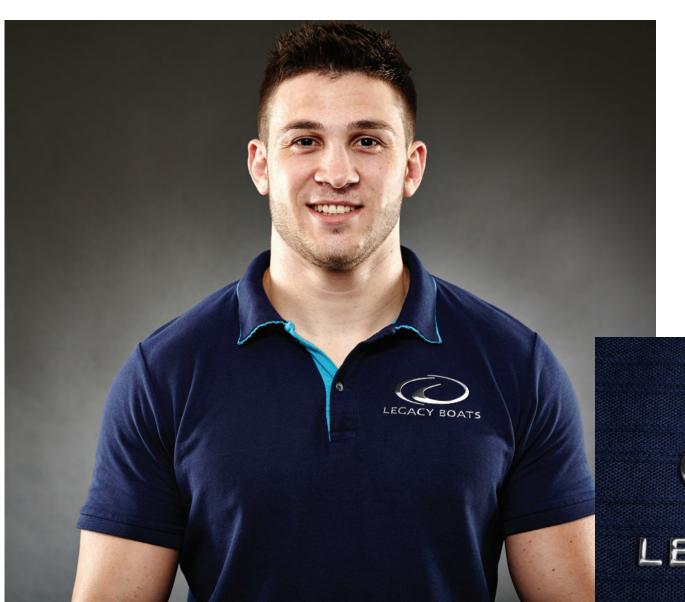

#### **Mirrored Chrome**

The logos on your shirts, hats, and bags can have the look of metal with the flexibility of thin plastic. There are few other ways to achieve this branded look.

#### **Easy application**

Your decorator can easily apply your new emblems using a standard heat press. If you don't have a decorator, we can recommend one.