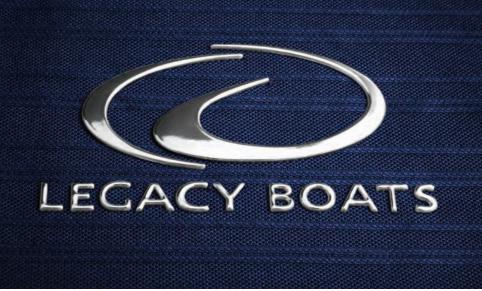

#### **Mirrored Chrome**

The logos on your shirts, hats, and bags can have the look of metal with the flexibility of thin plastic. There are few other ways to achieve this branded look.