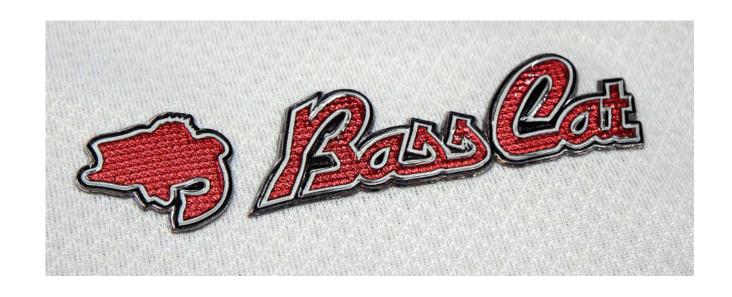

# The Newest Branding Technology

Our finely textured & dimensional custom emblems take your branded apparel to the next level.

Whether you want an understated matte look, or a shiny metallic color, we can create a custom look for you.

### **Eye-catching Textures**

The logo on your corporate apparel should match the high quality of your brand. These unique textures can help you achieve that.