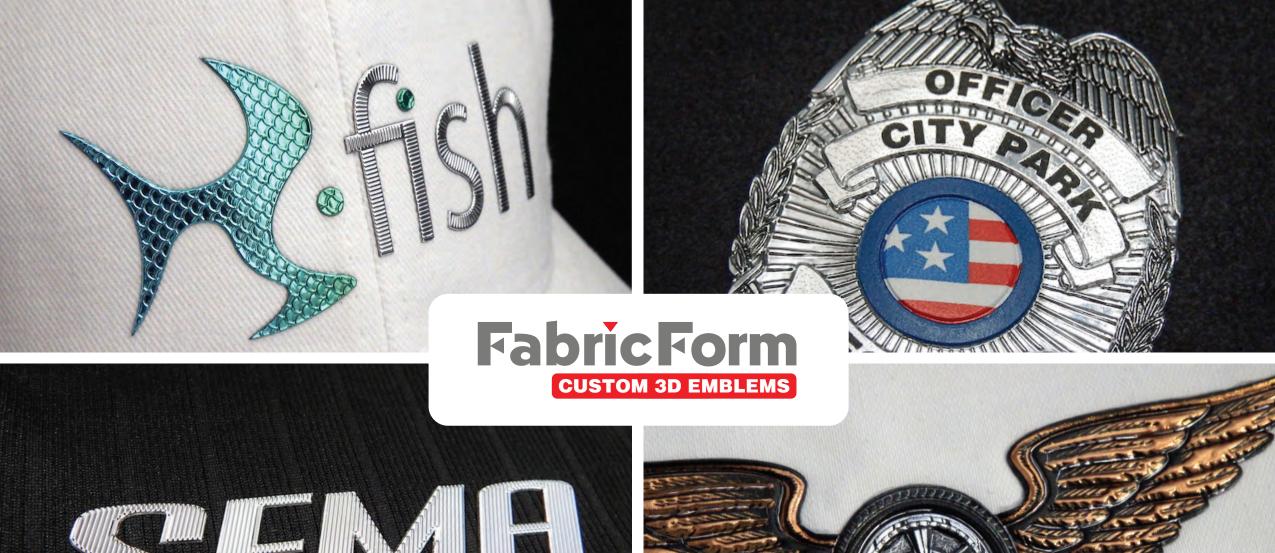

# The Newest Branding Technology

Our finely textured & dimensional custom emblems take your branded apparel to the next level.

Whether you want an understated matte look, or a shiny metallic color, we can create a custom look for you.

### **Eye-catching Textures**

The logo on your corporate apparel should match the high quality of your brand. These unique textures can help you achieve that.

#### **Mirrored Chrome**

The logos on your shirts, hats, and bags can have the look of metal with the flexibility of thin plastic. There are few other ways to achieve this branded look.

#### **Details.** Details.

Tiny text is hard to read with some decorating techniques. We offer beautiful detail that looks great at any size. This logo includes text that is crisp and legible at 1/16" tall.

#### **Get creative**

FabricForm allows you to create fantastic color blends.

You also can mix and match color options within a single order.