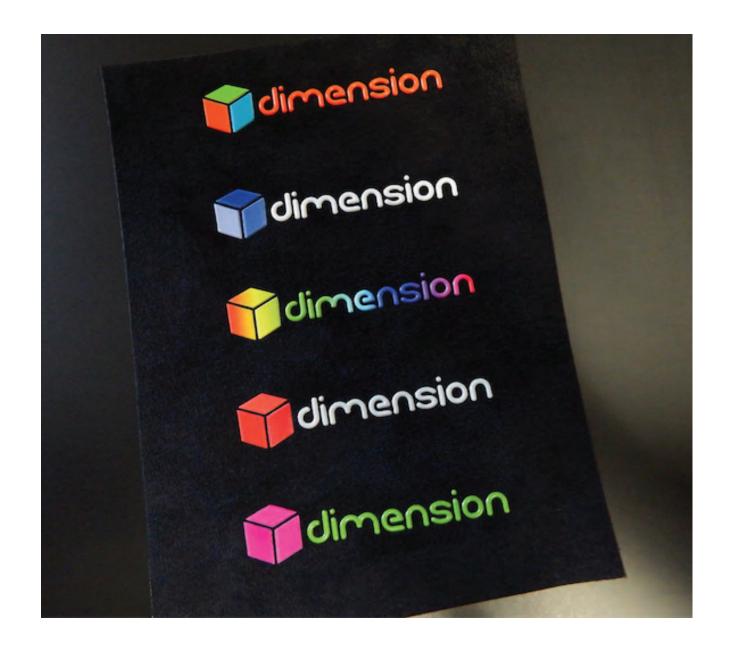

#### **Get creative**

FabricForm allows you to create fantastic color blends.

You also can mix and match color options within a single order.