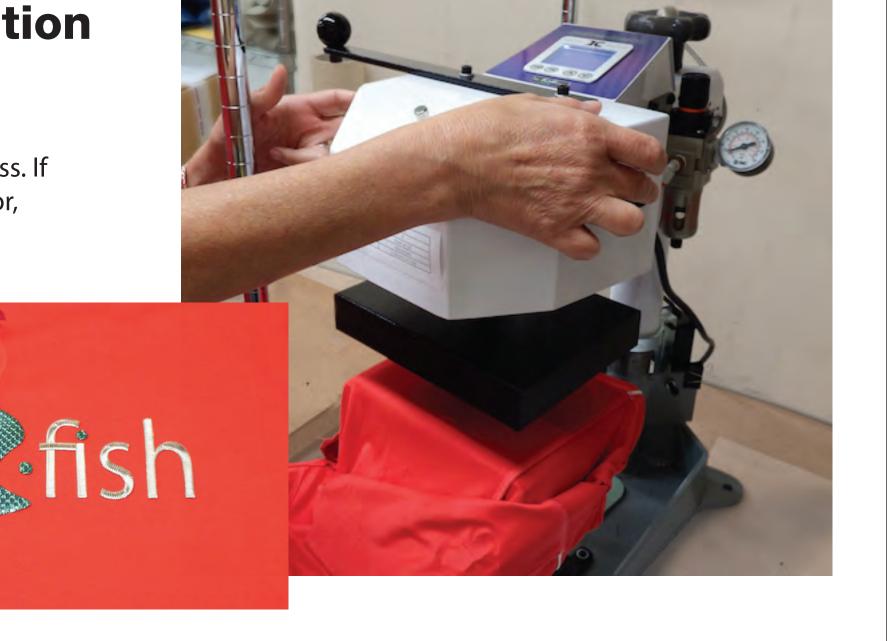

#### **Easy application**

Your decorator can easily apply your new emblems using a standard heat press. If you don't have a decorator, we can recommend one.