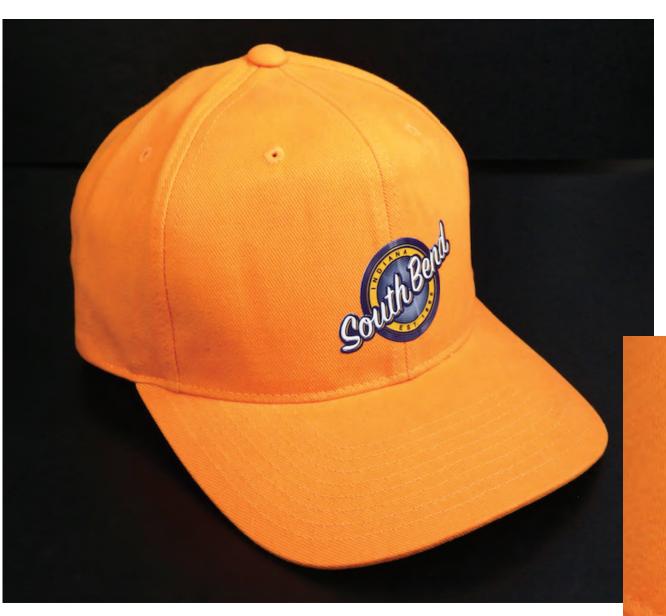

#### **Details.** Details.

Tiny text is hard to read with some decorating techniques. We offer beautiful detail that looks great at any size. This logo includes text that is crisp and legible at 1/16" tall.