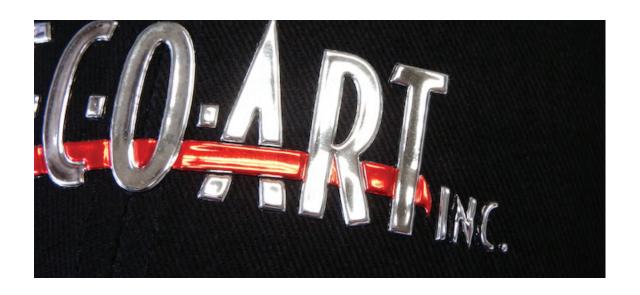

# FabricForm Vs. Embroidery

Both logos to the left are the same size. (.75" tall )

As you can see, the lines of the FabricForm emblem are perfectly smooth with crisp, straight edges. The embroidered lines appear zig-zagged and a bit messy, in comparison.

#### **Details.** Details.

Tiny text is hard to read with some decorating techniques. We offer beautiful detail that looks great at any size. This logo includes text that is crisp and legible at 1/16" tall.