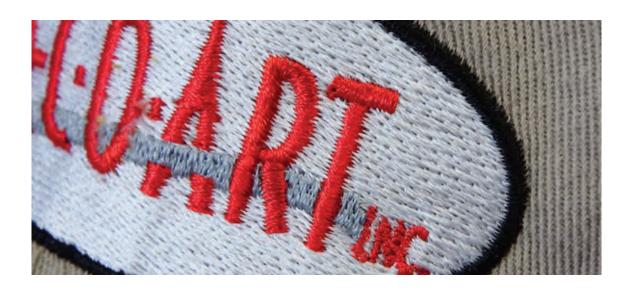

# FabricForm Vs. Embroidery

Both logos to the left are the same size. (.75" tall )

As you can see, the lines of the FabricForm emblem are perfectly smooth with crisp, straight edges. The embroidered lines appear zig-zagged and a bit messy, in comparison.

#### **Details.** Details.

Tiny text is hard to read with some decorating techniques. We offer beautiful detail that looks great at any size. This logo includes text that is crisp and legible at 1/16" tall.