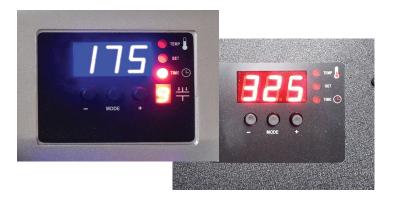

Press settings: Top Platen Heat: as low as possible (175°) Bottom Platen Heat: 325°- 350° Pressure: 9

Remove the liner from the back of the emblem.

Position the emblem on the shirt in the desired location.