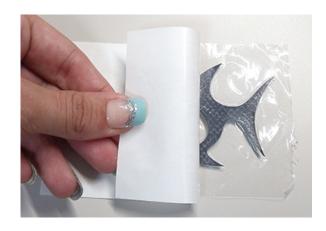

Press settings: Top Platen Heat: as low as possible (175°) Bottom Platen Heat: 325°- 350° Pressure: 9

Remove the liner from the back of the emblem.

Position the emblem on the shirt in the desired location.